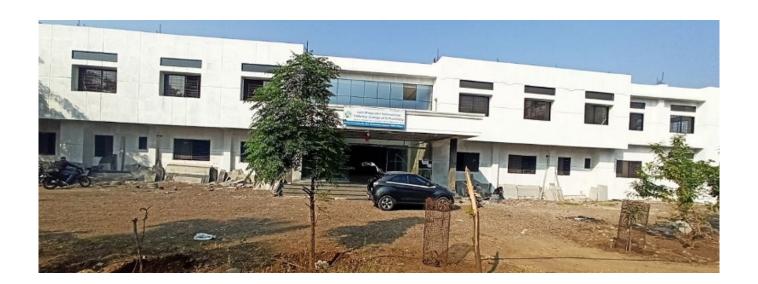

# Late Bhagirathi Yashwantrao Pathrikar College of Pharmacy , Aurangabad, Maharashtra

Information Brochure Powered By:



### Late Bhagirathi Yashwantrao Pathrikar College of Pharmacy Top Courses, Fees & Eligibility

Bachelor of Pharmacy [B.Pharma]

₹ 75,000 1st Yr Fees

• 4 Years • 100 seats • Degree • On Campus • Graduation • Full Time

• Exams Accepted: MHT CET

## Bachelor of Pharmacy [B.Pharm] {Lateral}

₹ 75,000 1st Yr Fees

- 3 Years Degree On Campus Graduation Full Time
  - Exams Accepted: MHT CET

# Diploma in Pharmacy [D.Pharma]

₹ 71,000 1st Yr Fees

• 2 Years • 60 seats • Diploma • On Campus • 10+2 • Full Time

#### facilities

- Library
- Laboratory
- Hostel
- Comp Labs
- Cafeteria
- Medical
- Security
- Classrooms
- Sports
- Transport

View All

#### **GALLERY IMAGES**